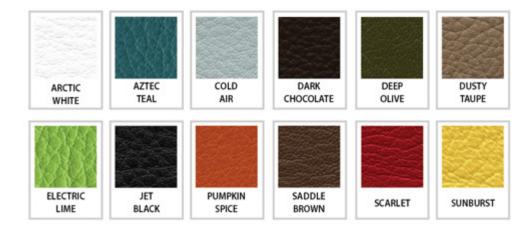

## **Deluxe Leathers**

These leathers have a soft smooth uniform texture. Deluxe Leathers are typically used as the main color in two-tone albums.