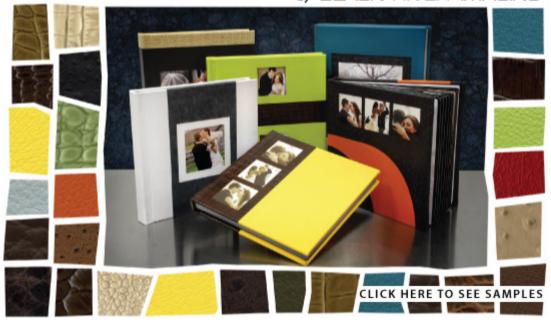

# MOSAIC

by BLACK RIVER IMAGING

The Mosaic Album is designed with unique leather covers and beautiful flush mount images inside. Would you prefer elegant, exotic or eccentric? It doesn't matter because we make it easy to select the perfect look and texture. These albums are available in a new variety of exquisite leathers and leather accents to make a unique one or two-tone cover. Our team of expert leather crafters will piece together your custom cover making it unique, one of a kind.

### Mosaic features and options:

- Standard Flush Mount Page (same as Echo)
- Optional two-tone feature for uniquely designed covers
- Panoramas look great across our 1mm gutter
- Tight rounded corners are perfect for protection from damage without sacrificing design space
- Optional square page corners
- Album spreads lay flat when opened
- Cameo covers available in most designs
- Variety of leathers and cover designs
- Premiere Album Box for presenting and storing (see below)