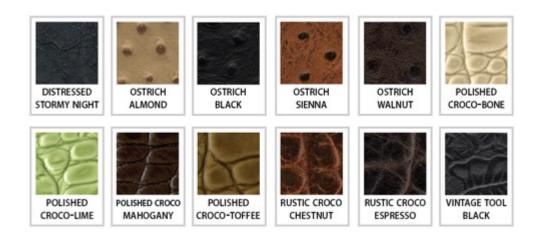

## **Exotic Leathers**

Exotic Leathers have distinct patterns and textures. They make great accent leathers in two-tone albums.