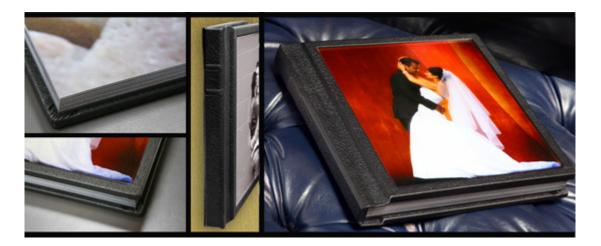

#### **Glacier Albums**

The Glacier Album collection features a clear acrylic cover that displays your image on the front. Images are framed with a durable leather-like finish that wraps around to the back and spine. All Glacier Albums include our standard flush mounted lay flat pages on the inside.

Glacier Albums come with all of our standard flush mount page options that include:

- Choice of Luster or Metallic Paper
- Panoramas look great across our industry leading 1mm gutter
- Tight rounded corners are perfect for protection from damage without sacrificing design space
- Optional square page corners
- Album spreads lay flat when opened
- Premiere Album Box included