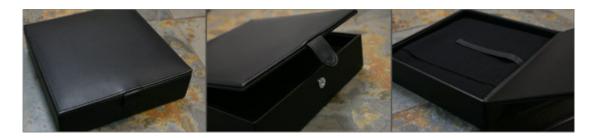

#### **Premiere Album Box**

These stylish boxes really bring a professional touch when presenting and storing an album. Each box has a magnetic closure, hinged lid opening and made of thick durable panels. Each box includes a black felt slipcover for added protection.

#### Album boxes available in:

- 8x8
- 10x10
- 12x12