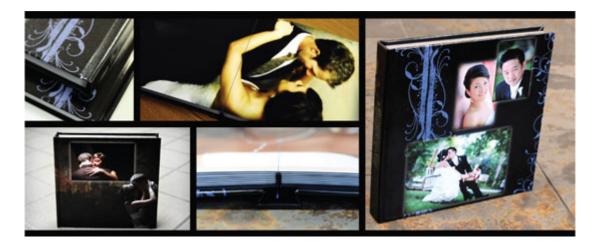

## **Echo Albums**

What happens when the quality and craftsmanship of a traditional custom album meets a contemporary photo cover?

The Echo Album bears some of the best design features available including the industry's tightest gutter seam, true flush mounted layouts, damage-resistant rounded corners, multiple paper types and cover textures, Our price includes design, photographs, and album assembly.

All albums include these options:

- Choice of Luster or Metallic Paper
- Custom designed photo cover
- Panoramas look great across our industry leading 1mm gutter
- Tight rounded corners are perfect for protection from damage without sacrificing design space
- Optional square page corners
- Album spreads lay flat when opened.